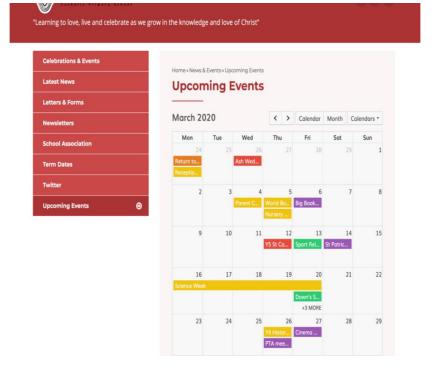

## Step by Step Guide

School website address is stmore@herts.sch.uk

Click on **News and Events** and scroll down to **Upcoming Events** 

CONTACT OUR **NEWS &** OUR STATUTORY HOME ADMISSIONS SCHOOL **EVENTS** LEARNING INFORMATION US **CELEBRATIONS &** EVENTS Q LATEST NEWS **LETTERS & FORMS** "Learning to NEWSLETTERS as we grow in the knowledge and love of Christ" SCHOOL ASSOCIATION TERM DATES TWITTER UPCOMING EVENTS

Click on **Calendars** (grey box) and ensure all categories are ticked (as shown)

|         | _   |   | g E | V | ents    |            |          |      |
|---------|-----|---|-----|---|---------|------------|----------|------|
| i ui ci |     | < | >   | C | alendar | Month      | Calendar | ′s ₹ |
| Mon     | Tue |   | Wed | 1 | School  | Start/ En  | d Dates  |      |
| 24      | 25  |   | 26  |   | Genero  | I Informa  | tion     | 6    |
| 2       | 3   |   | 4   |   | Assem   | bly/ Mass  |          | 6    |
| 9       | 10  |   | 11  |   | STMSA   | Event      |          | 6    |
| 16      | 17  |   | 18  |   | Charity | Event      |          | l    |
| 23      | 24  |   | 25  |   | Sport   |            |          | 1    |
| 30      | 31  |   | 1   |   | Concer  | t/ Perforn | nance    | 6    |
|         |     |   |     |   | Class T | rips       |          | 6    |
| WEDNES  |     |   |     |   | Ch      | eck / Uncł | neck All |      |

Click on **Calendar** you can see a summary of the month on one page

Clicking on Month will list by day.

| Celebrations & Events |   |
|-----------------------|---|
| atest News            |   |
| Letters & Forms       |   |
| Newsletters           |   |
| School Association    |   |
| ferm Dates            |   |
| Witter                |   |
| Jpcoming Events       | ٥ |

| Ma  | rch | 202 | 20  |     |     |     | <ul> <li>Calendar Month Calendars</li> </ul>                         |
|-----|-----|-----|-----|-----|-----|-----|----------------------------------------------------------------------|
| Mon | Tue | Wed | Thu | Fri | Sat | Sun | WEDNESDAY                                                            |
| 24  | 25  | 26  | 27  | 28  | 29  | 1   | 4th March                                                            |
| 2   | 3   | 4   | 5   | 6   | 7   | 8   | 1:30pm - 7:00pm<br>Parent Consultations                              |
| 9   | 10  | 11  | 12  | 13  | 14  | 15  |                                                                      |
| 16  | 17  | 18  | 19  | 20  | 21  | 22  | THURSDAY                                                             |
| 23  | 24  | 25  | 26  | 27  | 28  | 29  | 5th March                                                            |
| 30  | 31  | 1   | 2   | 3   | 4   | 5   | 8:55am - 3:10pm<br>World Book Day - dress up as book character       |
|     |     |     |     |     |     |     | 2:30pm - 3:30pm<br>Nursery 2020 - Porent Your<br>FRIDAY<br>6th March |
|     |     |     |     |     |     |     | 3:10pm - 4:00pm<br>Big Book Swap                                     |
|     |     |     |     |     |     |     | THURSDAY                                                             |