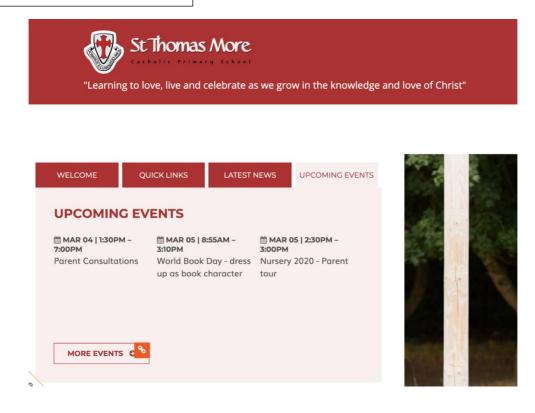

Please Note the **HOME** page of the website also has an **Upcoming Events** file where you can see a snapshot of what is coming up this week.