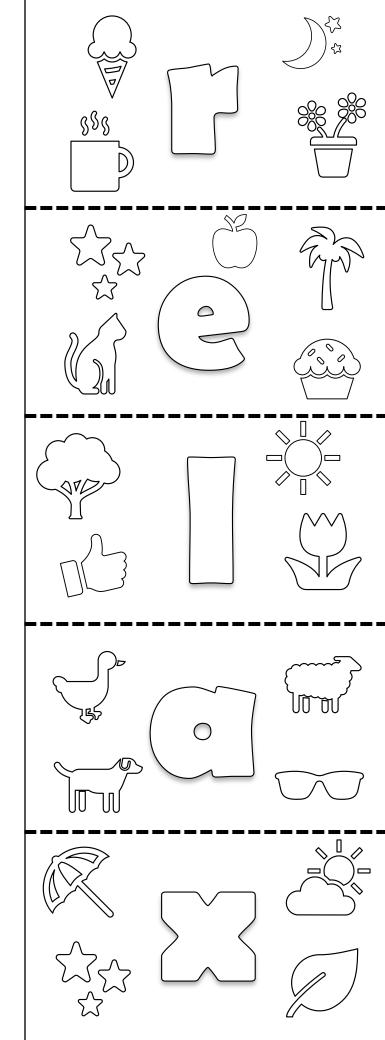

Each letter can be decorated and then a calming strategy written underneath the flap.

Each letter can be decorated and then a calming strategy written underneath the flap.

Each letter can be decorated and then a calming strategy written underneath the flap.

Each letter can be decorated and then a calming strategy written underneath the flap.