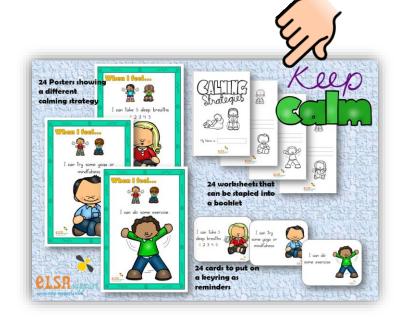

Facebook ELSA Secret Group: Contact <u>info@elsa-support.co.uk</u> for your invitation Have a look at the Calm down pack on the website. Click the picture to take you there...