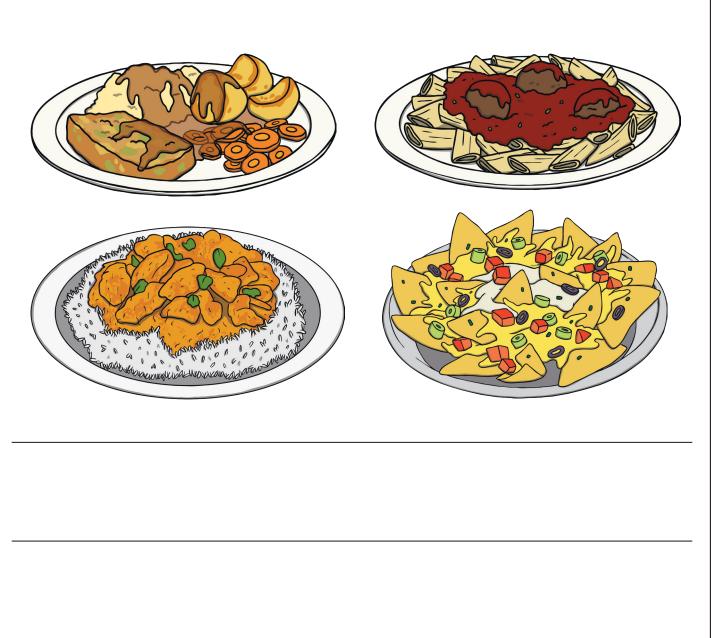

# If you had to eat one meal for the rest of your life, what would it be and why would you choose it?